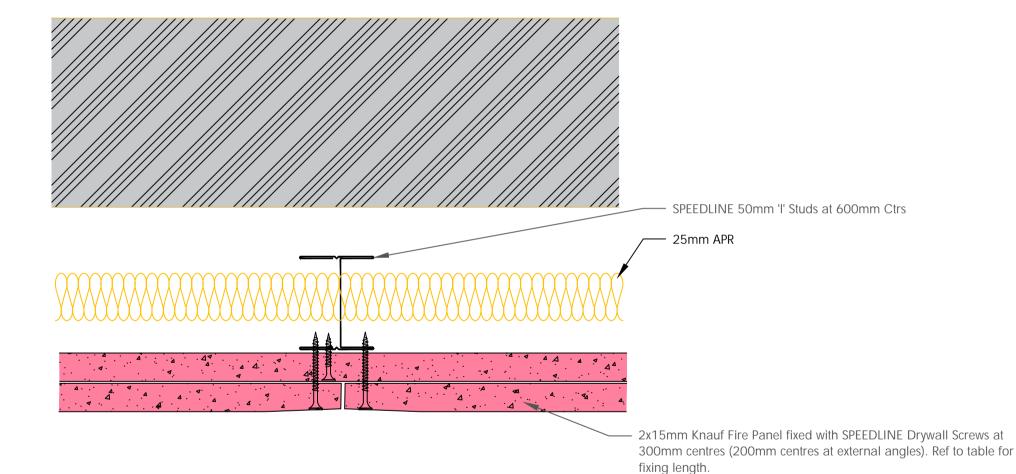

| Board Thickness | Speedline Drywall Fixing Length |
|-----------------|---------------------------------|
| 12.5mm & 15mm   | 25mm                            |
| 12.5mm + 12.5mm | 25mm + 38mm                     |
| 12.5mm + 15mm   | 25mm + 42mm                     |
| 15mm + 15mm     | 25mm + 42mm                     |

INDEPENDENT 'I' STUD LINING

Details to be read in conjunction with project specification guidelines

Adsetts House, 16 Europa View, Sheffield Business Park, Sheffield,

S9 1XH. T: 0114 231 8030

E: enquiries@speedlinedrywall.co.uk